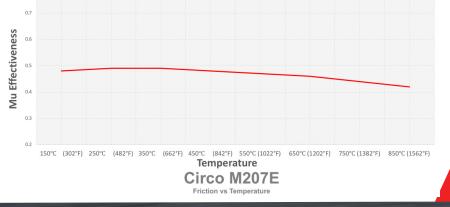

Temp Range 150-900°C **Friction** *0.42-0.49Mu* 

Material *Carbon Metallic*  **Notes** *High Friction*