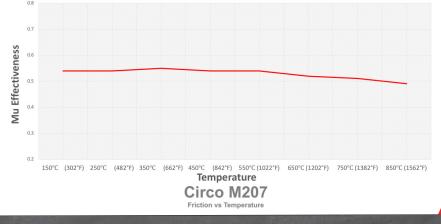

## HEAVY DUTY

- Extremely stable friction levels

- High temperature ability - up to 920degC

- Suitable for professional and endurance racing

- The very best modulation for driver control

No fade

M207 is the Heavy Duty brake pad in the CIRCO range. This pad has exceptionally consistent torque characteristics at all temperatures making it a must have for professional circuit racing at the very highest levels. M207 is extremely capable at higher temperatures where other compounds simply give up.

Temp Range 250-920°C

Friction 0.45-0.56Mu

Material *Carbon Metallic*  **Notes** *High Friction*